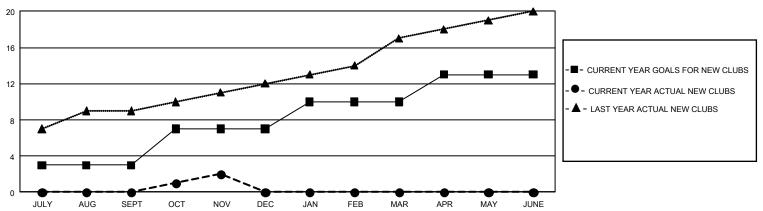

## GMT Constitutional Area 6, Group A

**GMT**: OPEN

REPORT DOES NOT INCLUDE CLUBS IN UNDISTRICTED AREAS.

| Clubs                 |               |           |               | Members               |                         |                         |                                                    |  |
|-----------------------|---------------|-----------|---------------|-----------------------|-------------------------|-------------------------|----------------------------------------------------|--|
| RESULTS FOR 2019-2020 |               |           |               | RESULTS FOR 2019-2020 |                         |                         |                                                    |  |
| QUARTER               | NEW CLUB GOAL | NEW CLUBS | DROPPED CLUBS | QUARTER MEN           | MBER GROWTH NET<br>GOAL | MEMBER GROWTH<br>ACTUAL | DROPPED<br>MEMBERS ACTUAL<br>(including transfers) |  |
| JULY/AUG/SEPT         | 9             | 0         | 11            | JULY/AUG/SEPT         | 327                     | 283                     | 294                                                |  |
| OCT/NOV/DEC           | 12            | 2         | 0             | OCT/NOV/DEC           | 423                     | 202                     | 132                                                |  |
| JAN/FEB/MAR           | 9             | 0         | 0             | JAN/FEB/MAR           | 384                     | 0                       | 0                                                  |  |
| APR/MAY/JUNE          | 9             | 0         | 0             | APR/MAY/JUNE          | 264                     | 0                       | 0                                                  |  |

## GOALS AND ACTUAL NEW CLUBS CUMULATIVE