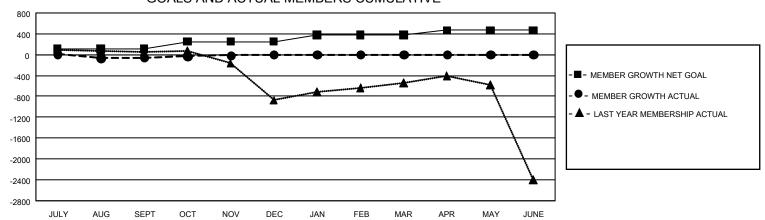

## GMT Constitutional Area 6, Group A

**GMT**: OPEN

REPORT DOES NOT INCLUDE CLUBS IN UNDISTRICTED AREAS.

| Clubs                 |               |           |               | Members               |                         |                         |                                                    |  |
|-----------------------|---------------|-----------|---------------|-----------------------|-------------------------|-------------------------|----------------------------------------------------|--|
| RESULTS FOR 2019-2020 |               |           |               | RESULTS FOR 2019-2020 |                         |                         |                                                    |  |
| QUARTER               | NEW CLUB GOAL | NEW CLUBS | DROPPED CLUBS | QUARTER MEN           | MBER GROWTH NET<br>GOAL | MEMBER GROWTH<br>ACTUAL | DROPPED<br>MEMBERS ACTUAL<br>(including transfers) |  |
| JULY/AUG/SEPT         | 9             | 0         | 11            | JULY/AUG/SEPT         | 327                     | 283                     | 294                                                |  |
| OCT/NOV/DEC           | 12            | 2         | 0             | OCT/NOV/DEC           | 423                     | 202                     | 132                                                |  |
| JAN/FEB/MAR           | 9             | 0         | 0             | JAN/FEB/MAR           | 384                     | 0                       | 0                                                  |  |
| APR/MAY/JUNE          | 9             | 0         | 0             | APR/MAY/JUNE          | 264                     | 0                       | 0                                                  |  |

## GOALS AND ACTUAL MEMBERS CUMULATIVE

| DROPPED CLUBS: 11  |     | 84 CLUBS OF 315 ADDED 1 OR MORE | GENDER DISTRIBUTION             |                |       |
|--------------------|-----|---------------------------------|---------------------------------|----------------|-------|
|                    |     | NEW MEMBERS                     | MALE 5,991 (79.589              |                |       |
|                    |     |                                 | FEMALE                          | 1,537 (20.42%) |       |
| DROPPED MEMBERS    |     |                                 |                                 |                |       |
| DECEASED           | 2   | CLICK HERE FOR CUMULATIVE       | TOTAL FAMILY UNIT MEMBERS       |                | 5,481 |
| CLUB CANCELLED 157 |     | MEMBERSHIP DATA                 |                                 |                | 4 000 |
| OTHER              | 267 |                                 | FAMILY MEMBERS PAYING HALF DUES |                | 4,099 |
| TOTAL              | 426 |                                 |                                 |                |       |